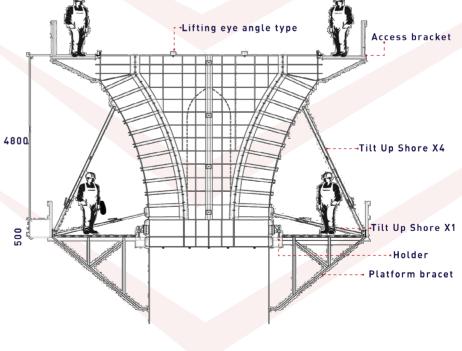

### Acrow Big Steel Panel For Bridge Pier Crown

Project : Cairo Alex Road Bridge Location : Egypt

Acrow big steel panel is the most suitable system for bridge pier crown, where special shapes and complicated architecture texture are easily achieved using big steel panel formwork rather than modular systems.

### Acrow Big Steel Panel For Bridge Pier Crown

ELEVATION OF PIER

#### PLAN OF CROWN

### Applications Acrow Big Steel Panel For Bridge Pier Crown