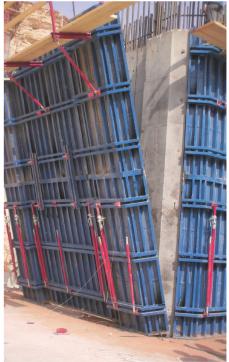

#### Advantages of big steel panel:

It is one of the most economical systems for special applications.
It can be easily erected, adjusted and dismantled

•It is by made high manufacturing techniques.

•The release agent coating minimizes the concrete adhesion.

### Acrow Big Steel Panel For Bridge Pier Crown

Project : Cairo Alex Road Bridge Location : Egypt

Acrow big steel panel is the most suitable system for bridge pier crown, where special shapes and complicated architecture texture are easily achieved using big steel panel formwork rather than modular systems.