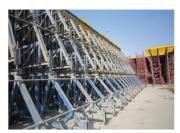

### Acrow Big Steel Panel For Bridge Pier Crown

Project : Cairo Alex Road Bridge Location : Egypt

Acrow big steel panel is the most suitable system for bridge pier crown, where special shapes and complicated architecture texture are easily achieved using big steel panel formwork rather than modular systems.

### Acrow Big Steel Panel For Bridge Pier Crown

ELEVATION OF PIER