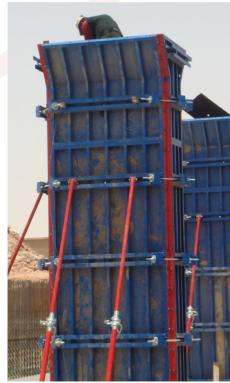

### Acrow Big Steel Panel With Acrow Climbing System For Column

Project : Riyadh ring road north (west leg) Contractor : Shibh El Jezira Location : Saudi Arabia