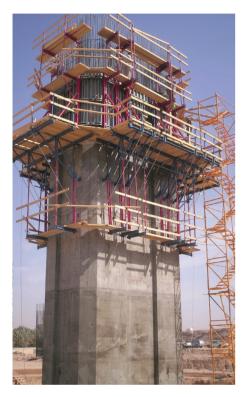

### Acrow Big Steel Panel With Acrow Climbing System For Column

Project : Riyadh ring road north (west leg) Contractor : Shibh El Jezira Location : Saudi Arabia