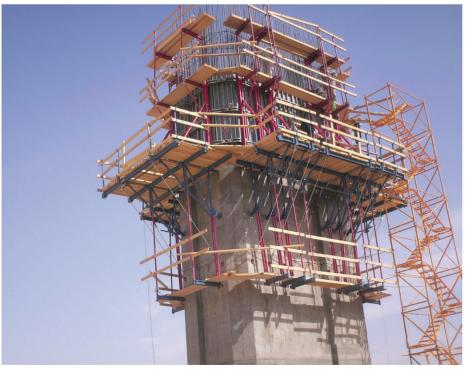

### Acrow Big Steel Panel For Bridge Pier Crown

Project : Cairo Alex Road Bridge Location : Egypt

Acrow big steel panel is the most suitable system for bridge pier crown, where special shapes and complicated architecture texture are easily achieved using big steel panel formwork rather than modular systems.

### Acrow Big Steel Panel For Bridge Pier Crown

ELEVATION OF PIER

#### PLAN OF CROWN

### Applications Acrow Big Steel Panel For Bridge Pier Crown