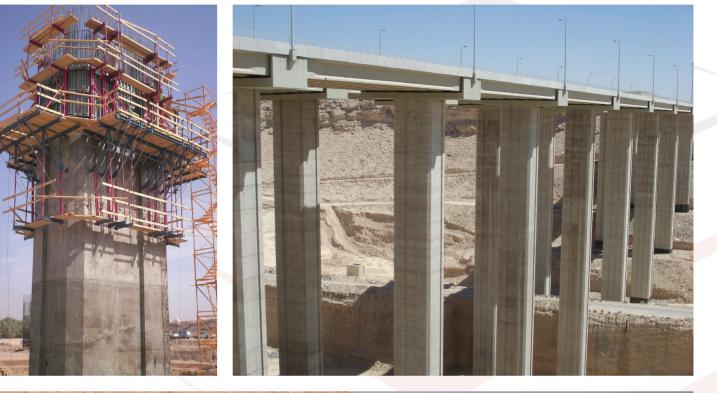

### Acrow Big Steel Panel For Bridge Pier Crown

Project : Cairo Alex Road Bridge Location : Egypt

Acrow big steel panel is the most suitable system for bridge pier crown, where special shapes and complicated architecture texture are easily achieved using big steel panel formwork rather than modular systems.

### Acrow Big Steel Panel For Bridge Pier Crown

Project : Met Ghamr bridge Location : Met Ghamr - Egypt