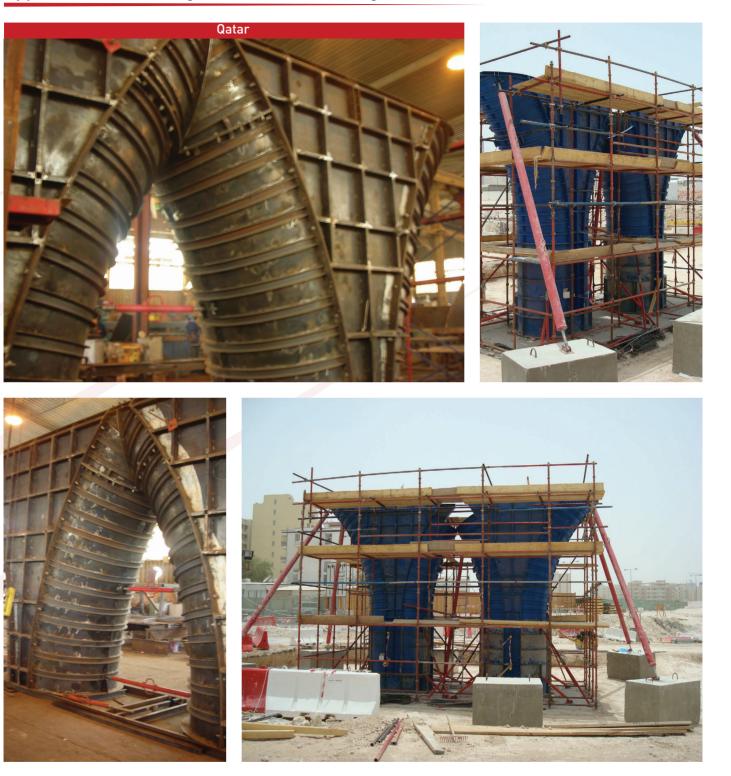

### Acrow Big Steel Panel With Acrow Climbing System For Column

Project : Riyadh ring road north (west leg) Contractor : Shibh El Jezira Location : Saudi Arabia