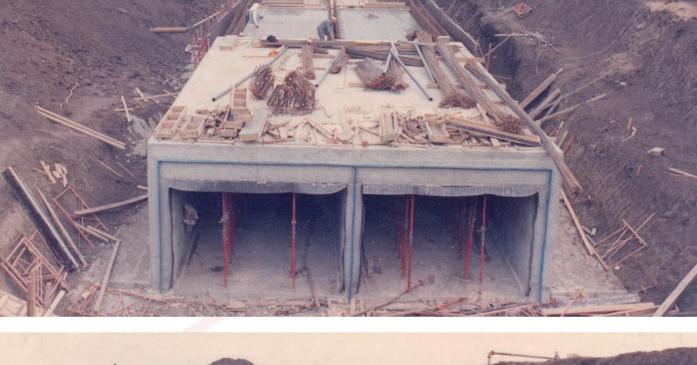

### Acrow Big Steel For Tunnel Form

All the inside forms move on wheels: •Acrow steel panel system has been successfully used for monolithic tunnel formwork. The main system advantage is that it enables a one shot

pour for the slab and walls together.The inner formwork is equipped by wheels in order to be moved easily form one stage to another.

•The outer formwork can be either

moved by wheel or crane according the surrounding site conditions. •Acrow misr also designs, forms, assembles, and supplies special tunnel form shapes upon request.

Horse Shoe Culvert (move on wheels)

### Acrow Big Steel Panel For Tunnel Form

Advantages of tunnel formwork:

- •Easy to use in site
- •Monolithic reinforced walling
- formwork system
- •It enables fast track construction
- $\bullet \mbox{It}$  proved to be cost effective system
- •Transferrable construction technology
- •It is reusable system which could be used many times.