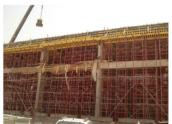

### Acrow Big Steel Panel For Column With Special Shape

Project : Sewage treatment water tank Client : Algna Alshabia for Electricity & Water Contractor : Bavaria Location : Libya

### Big Steel Panel System with one level of W/S Ties (H = 7.40 m)

•The tank main walls are tapered with thickness of (0.3 - 0.75 m) and height of 7.40 m.

•The tank walls are poured horizontally in several stages and vertically in one shot.

•To minimize the lost items, the

formwork is provided with truss soldiers, supported only by two levels of ties, only one tie level in concrete (w\s tie) and the other is above concrete finish level (thru tie).

•Steel panels sheeting are utilized for obtaining durable and multiple

re-uses applications.

•The crane handling for the system results in faster time of erection and minimizes the labor cost.

•Also the gutter wall formwork is designed to enable one shot pouring.