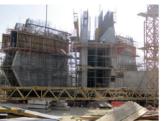

### Acrow Big Steel Panel For Column With Special Shape

Project : Sewage treatment water tank Client : Algna Alshabia for Electricity & Water Contractor : Bavaria Location : Libya

### Big Steel Panel System with one level of W/S Ties (H = 7.40 m)

•The tank main walls are tapered with thickness of (0.3 - 0.75 m) and height of 7.40 m.

•The tank walls are poured horizontally in several stages and vertically in one shot.

•To minimize the lost items, the

formwork is provided with truss soldiers, supported only by two levels of ties, only one tie level in concrete (w\s tie) and the other is above concrete finish level (thru tie).

•Steel panels sheeting are utilized for obtaining durable and multiple

re-uses applications.

•The crane handling for the system results in faster time of erection and minimizes the labor cost.

•Also the gutter wall formwork is designed to enable one shot pouring.