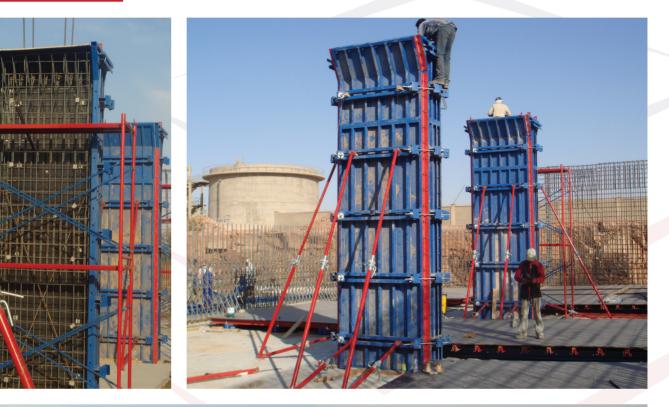

### Acrow Big Steel Panel With Acrow Climbing System For Column

Project : Riyadh ring road north (west leg) Contractor : Shibh El Jezira Location : Saudi Arabia