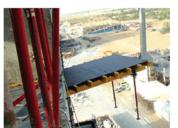

### Acrow Big Steel For Tunnel Form

All the inside forms move on wheels: •Acrow steel panel system has been successfully used for monolithic tunnel formwork. The main system advantage is that it enables a one shot

pour for the slab and walls together.The inner formwork is equipped by wheels in order to be moved easily form one stage to another.

•The outer formwork can be either

moved by wheel or crane according the surrounding site conditions. •Acrow misr also designs, forms, assembles, and supplies special tunnel form shapes upon request.

Horse Shoe Culvert (move on wheels)

### Acrow Big Steel Panel For Tunnel Form

Advantages of tunnel formwork:

- •Easy to use in site
- •Monolithic reinforced walling
- formwork system
- •It enables fast track construction
- $\bullet \mbox{It}$  proved to be cost effective system
- •Transferrable construction technology
- •It is reusable system which could be used many times.

•It is characterized by its light weight. •It is a time effective system which enables fast and speedy tunneling formwork and construction.

Acrow H20 & solider

Acrow One shutter solider

Acrow V.M.C

Acrow Circular column