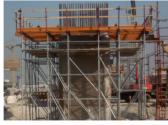

### Acrow Big Steel Panel For Bridge Pier Crown

Project : Cairo Alex Road Bridge Location : Egypt

Acrow big steel panel is the most suitable system for bridge pier crown, where special shapes and complicated architecture texture are easily achieved using big steel panel formwork rather than modular systems.

### Acrow Big Steel Panel For Bridge Pier Crown

ELEVATION OF PIER

### Applications Acrow Big Steel Panel For Bridge Pier Crown