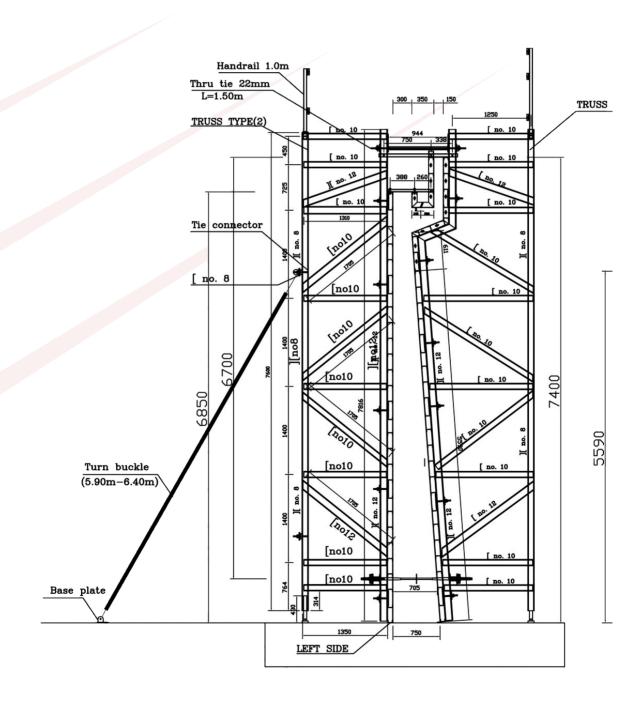

### Big Steel Panel System with one level of W/S Ties (H = 7.40 m)

•The tank main walls are tapered with thickness of (0.3 - 0.75 m) and height of 7.40 m.

•The tank walls are poured horizontally in several stages and vertically in one shot.

•To minimize the lost items, the

formwork is provided with truss soldiers, supported only by two levels of ties, only one tie level in concrete (w\s tie) and the other is above concrete finish level (thru tie).

•Steel panels sheeting are utilized for obtaining durable and multiple

re-uses applications.

•The crane handling for the system results in faster time of erection and minimizes the labor cost.

•Also the gutter wall formwork is designed to enable one shot pouring.

### Acrow Big Steel System With One Level Of W/S Ties (H - 7.40)