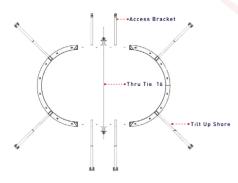

### Acrow Big Steel Panel For Bridge Pier Crown

Project : Cairo Alex Road Bridge Location : Egypt

Acrow big steel panel is the most suitable system for bridge pier crown, where special shapes and complicated architecture texture are easily achieved using big steel panel formwork rather than modular systems.

### Acrow Big Steel Panel For Bridge Pier Crown

ELEVATION OF PIER

#### PLAN OF CROWN

### Applications Acrow Big Steel Panel For Bridge Pier Crown