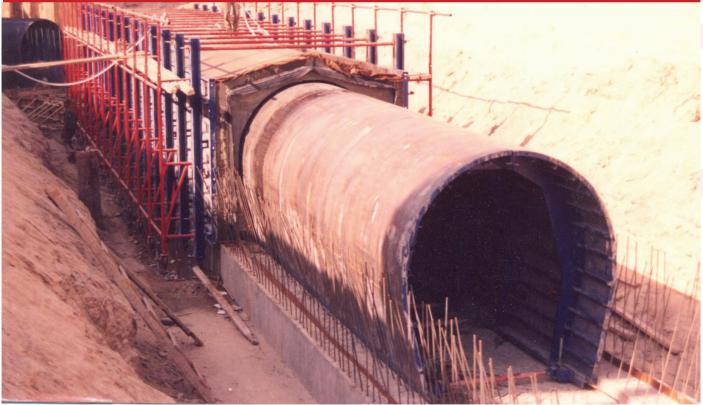

### Acrow Big Steel For Tunnel Form

All the inside forms move on wheels: •Acrow steel panel system has been successfully used for monolithic tunnel formwork. The main system advantage is that it enables a one shot

pour for the slab and walls together.The inner formwork is equipped by wheels in order to be moved easily form one stage to another.

•The outer formwork can be either

moved by wheel or crane according the surrounding site conditions. •Acrow misr also designs, forms, assembles, and supplies special tunnel form shapes upon request.

### Acrow Big Steel Panel For Tunnel Form

Advantages of tunnel formwork:

- •Easy to use in site
- •Monolithic reinforced walling
- formwork system
- •It enables fast track construction
- $\bullet \mbox{It}$  proved to be cost effective system
- •Transferrable construction technology
- •It is reusable system which could be used many times.