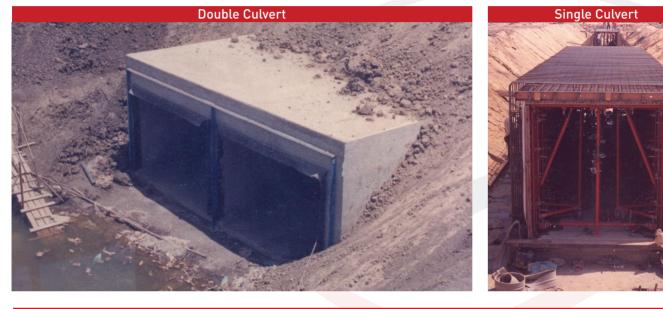

### Acrow Big Steel For Tunnel Form

All the inside forms move on wheels: •Acrow steel panel system has been successfully used for monolithic tunnel formwork. The main system advantage is that it enables a one shot

pour for the slab and walls together.The inner formwork is equipped by wheels in order to be moved easily form one stage to another.

•The outer formwork can be either

moved by wheel or crane according the surrounding site conditions. •Acrow misr also designs, forms, assembles, and supplies special tunnel form shapes upon request.

Horse Shoe Culvert (move on wheels)

### Acrow Big Steel Panel For Tunnel Form

Advantages of tunnel formwork:

- •Easy to use in site
- •Monolithic reinforced walling
- formwork system
- •It enables fast track construction
- $\bullet \mbox{It}$  proved to be cost effective system
- •Transferrable construction technology
- •It is reusable system which could be used many times.