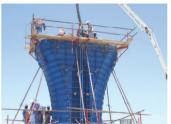

### Acrow Big Steel Panel For Bridge Pier Crown

Project : Cairo Alex Road Bridge Location : Egypt

Acrow big steel panel is the most suitable system for bridge pier crown, where special shapes and complicated architecture texture are easily achieved using big steel panel formwork rather than modular systems.

#### PLAN OF CROWN

### Applications Acrow Big Steel Panel For Bridge Pier Crown