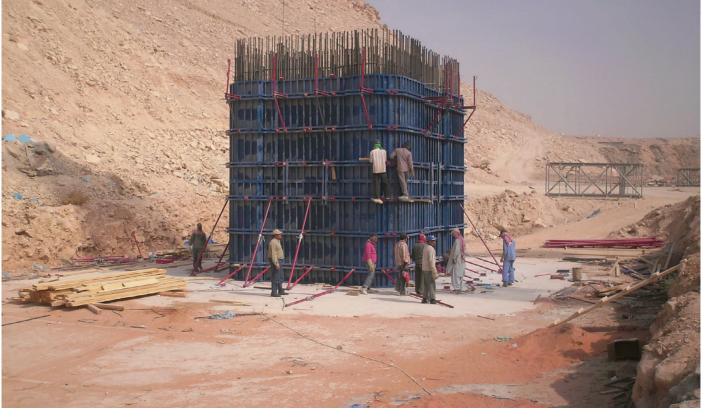

### Acrow Big Steel Panel For Bridge Pier Crown

Project : Cairo Alex Road Bridge Location : Egypt

Acrow big steel panel is the most suitable system for bridge pier crown, where special shapes and complicated architecture texture are easily achieved using big steel panel formwork rather than modular systems.

### Applications Acrow Big Steel Panel For Bridge Pier Crown