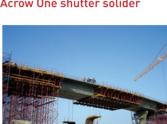

### Acrow Big Steel Panel For Bridge Pier Crown

Project : Cairo Alex Road Bridge Location : Egypt

Acrow big steel panel is the most suitable system for bridge pier crown, where special shapes and complicated architecture texture are easily achieved using big steel panel formwork rather than modular systems.

### Acrow Big Steel Panel For Bridge Pier Crown

ELEVATION OF PIER

### Applications Acrow Big Steel Panel For Bridge Pier Crown