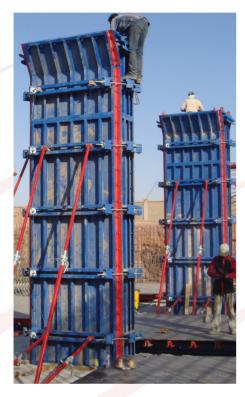

### Acrow Big Steel Panel With Acrow Climbing System For Column

Project : Riyadh ring road north (west leg) Contractor : Shibh El Jezira Location : Saudi Arabia