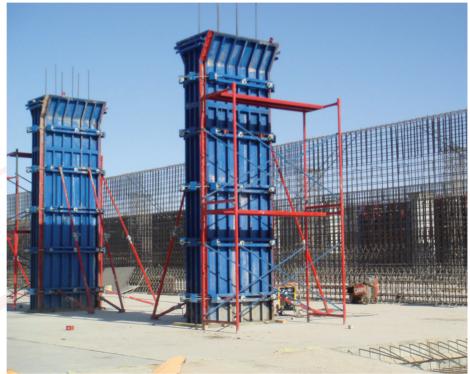

### Acrow Big Steel Panel For Column With Special Shape

Project : Sewage treatment water tank Client : Algna Alshabia for Electricity & Water Contractor : Bavaria Location : Libya