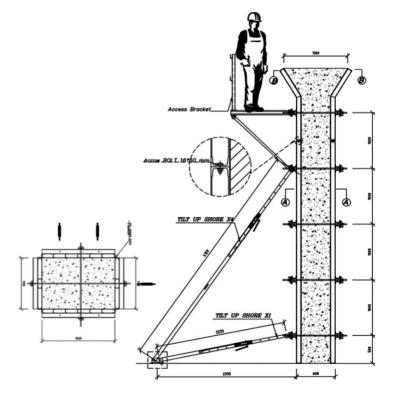

### Acrow Big Steel Panel With Acrow Climbing System For Column

Project : Riyadh ring road north (west leg) Contractor : Shibh El Jezira Location : Saudi Arabia