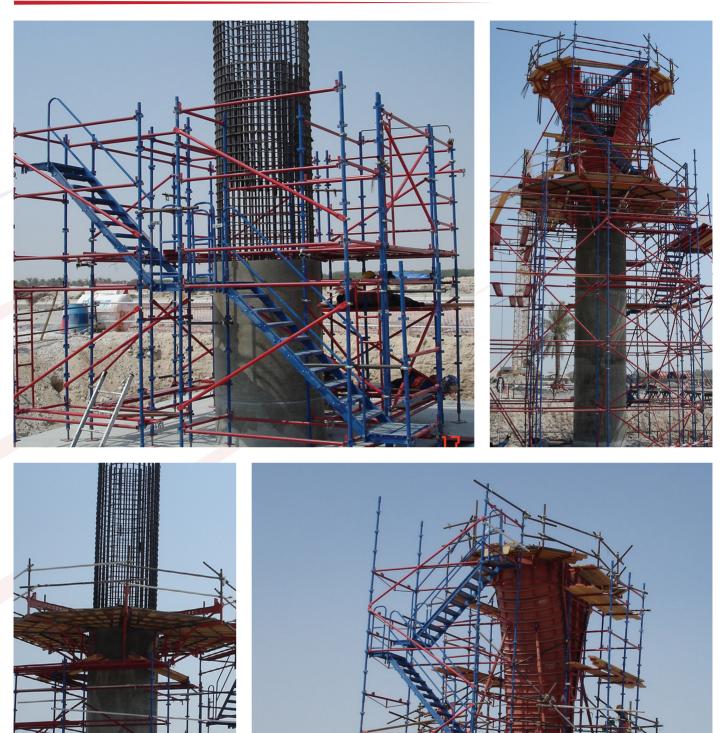

### Acrow Big Steel Panel For Bridge Pier Crown

Project : Cairo Alex Road Bridge Location : Egypt

Acrow big steel panel is the most suitable system for bridge pier crown, where special shapes and complicated architecture texture are easily achieved using big steel panel formwork rather than modular systems.

### Applications Acrow Big Steel Panel For Bridge Pier Crown

### Acrow Big Steel Panel For Bridge Pier Crown

Project : Met Ghamr bridge Location : Met Ghamr - Egypt