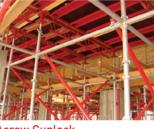

### Acrow Big Steel Panel With Acrow Climbing System For Column

Project : Riyadh ring road north (west leg) Contractor : Shibh El Jezira Location : Saudi Arabia