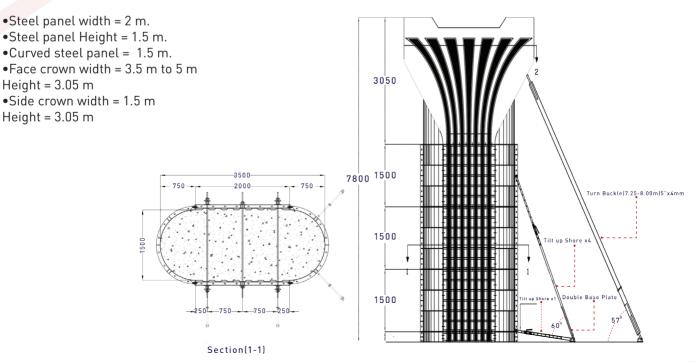

### Acrow Big Steel Panel For Bridge Pier Crown

Project : Cairo Alex Road Bridge Location : Egypt

Acrow big steel panel is the most suitable system for bridge pier crown, where special shapes and complicated architecture texture are easily achieved using big steel panel formwork rather than modular systems.

### Acrow Big Steel Panel For Bridge Pier Crown

ELEVATION OF PIER

#### PLAN OF CROWN