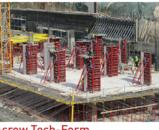

### Acrow Big Steel Panel With Acrow Climbing System For Column

Project : Riyadh ring road north (west leg) Contractor : Shibh El Jezira Location : Saudi Arabia