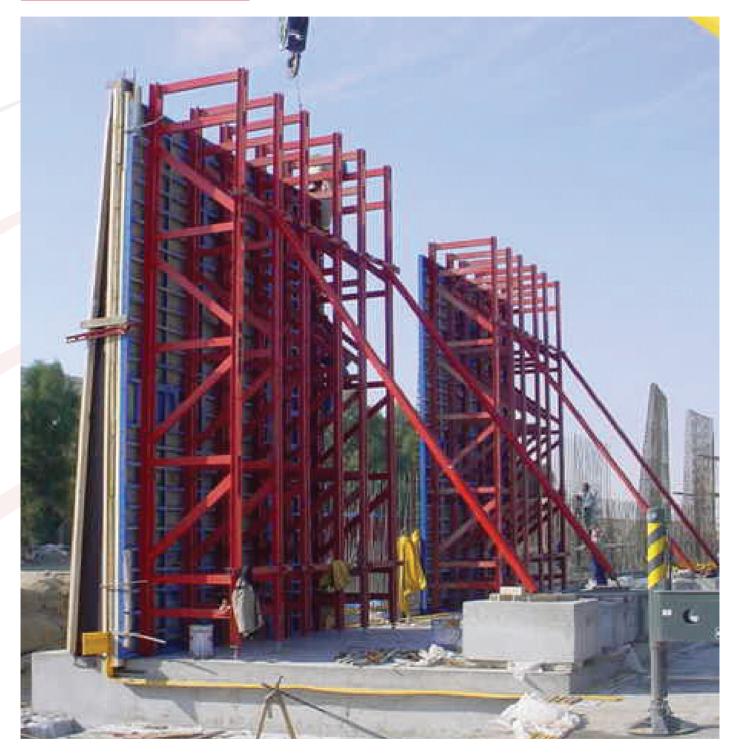

### Acrow Big Steel Panel For Column With Special Shape

Project : Sewage treatment water tank Client : Algna Alshabia for Electricity & Water Contractor : Bavaria Location : Libya

### Big Steel Panel System with one level of W/S Ties (H = 7.40 m)

•The tank main walls are tapered with thickness of (0.3 - 0.75 m) and height of 7.40 m.

•The tank walls are poured horizontally in several stages and vertically in one shot.