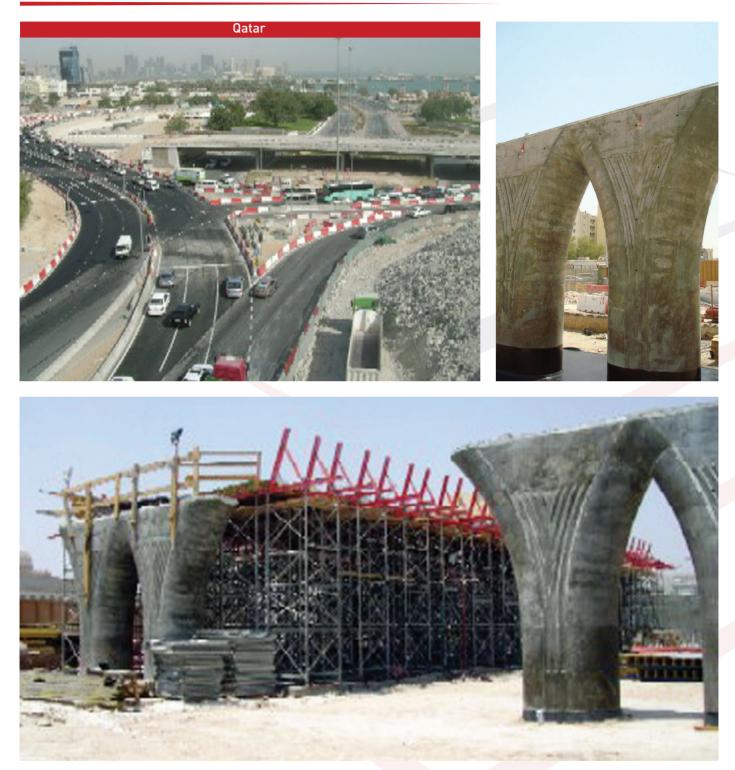

### Acrow Big Steel Panel For Bridge Pier Crown

Project : Cairo Alex Road Bridge Location : Egypt

Acrow big steel panel is the most suitable system for bridge pier crown, where special shapes and complicated architecture texture are easily achieved using big steel panel formwork rather than modular systems.

### Acrow Big Steel Panel For Bridge Pier Crown

ELEVATION OF PIER

#### PLAN OF CROWN

### Applications Acrow Big Steel Panel For Bridge Pier Crown