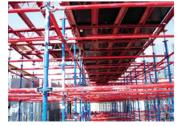

### Acrow Big Steel Panel For Bridge Pier Crown

Project : Cairo Alex Road Bridge Location : Egypt

Acrow big steel panel is the most suitable system for bridge pier crown, where special shapes and complicated architecture texture are easily achieved using big steel panel formwork rather than modular systems.

### Acrow Big Steel Panel For Bridge Pier Crown

ELEVATION OF PIER

### Applications Acrow Big Steel Panel For Bridge Pier Crown