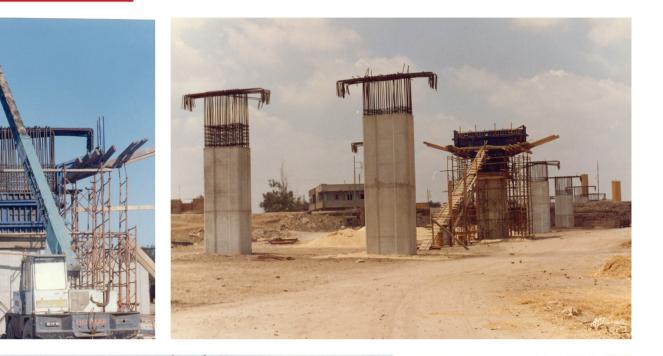

### Acrow Big Steel Panel For Column With Special Shape

Project : Sewage treatment water tank Client : Algna Alshabia for Electricity & Water Contractor : Bavaria Location : Libya

### Big Steel Panel System with one level of W/S Ties (H = 7.40 m)

•The tank main walls are tapered with thickness of (0.3 - 0.75 m) and height of 7.40 m.

•The tank walls are poured horizontally in several stages and vertically in one shot.

•To minimize the lost items, the

formwork is provided with truss soldiers, supported only by two levels of ties, only one tie level in concrete (w\s tie) and the other is above concrete finish level (thru tie).

•Steel panels sheeting are utilized for obtaining durable and multiple

re-uses applications.

•The crane handling for the system results in faster time of erection and minimizes the labor cost.

•Also the gutter wall formwork is designed to enable one shot pouring.