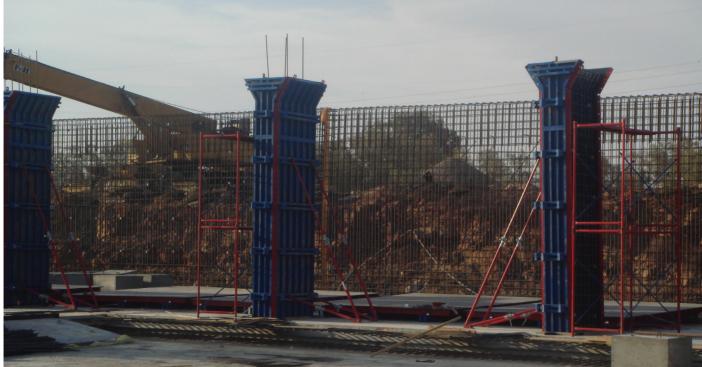

### Acrow Big Steel Panel With Acrow Climbing System For Column

Project : Riyadh ring road north (west leg) Contractor : Shibh El Jezira Location : Saudi Arabia