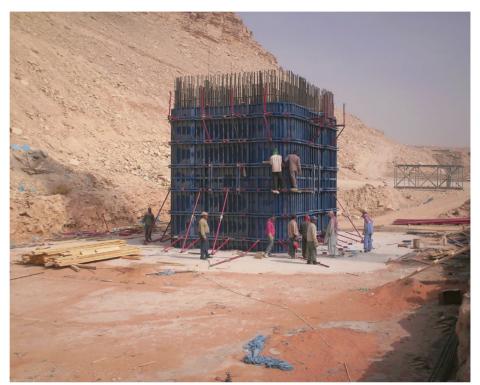

### Acrow Big Steel Panel For Column With Special Shape

Project : Sewage treatment water tank Client : Algna Alshabia for Electricity & Water Contractor : Bavaria Location : Libya