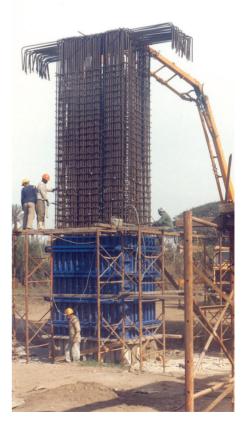

### Acrow Big Steel Panel For Bridge Pier Crown

Project : Cairo Alex Road Bridge Location : Egypt

Acrow big steel panel is the most suitable system for bridge pier crown, where special shapes and complicated architecture texture are easily achieved using big steel panel formwork rather than modular systems.

### Acrow Big Steel Panel For Bridge Pier Crown

ELEVATION OF PIER