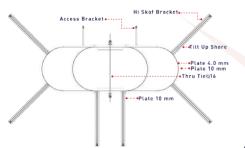

### Acrow Big Steel Panel For Column With Special Shape

Project : Sewage treatment water tank Client : Algna Alshabia for Electricity & Water Contractor : Bavaria Location : Libya

### Big Steel Panel System with one level of W/S Ties (H = 7.40 m)

•The tank main walls are tapered with thickness of (0.3 - 0.75 m) and height of 7.40 m.

•The tank walls are poured horizontally in several stages and vertically in one shot.

•To minimize the lost items, the

formwork is provided with truss soldiers, supported only by two levels of ties, only one tie level in concrete (w\s tie) and the other is above concrete finish level (thru tie).

•Steel panels sheeting are utilized for obtaining durable and multiple

re-uses applications.

•The crane handling for the system results in faster time of erection and minimizes the labor cost.

•Also the gutter wall formwork is designed to enable one shot pouring.