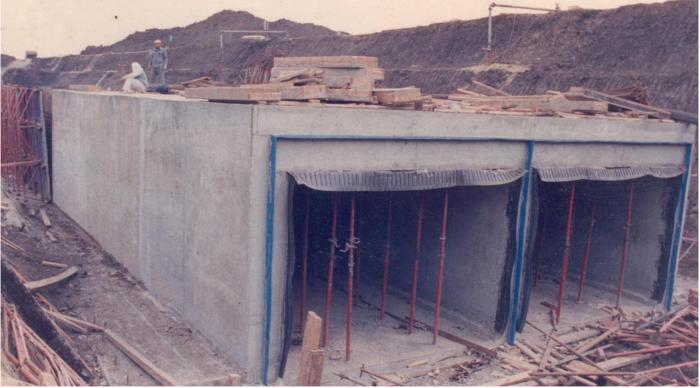

### Acrow Big Steel For Tunnel Form

All the inside forms move on wheels: •Acrow steel panel system has been successfully used for monolithic tunnel formwork. The main system advantage is that it enables a one shot

pour for the slab and walls together.The inner formwork is equipped by wheels in order to be moved easily form one stage to another.

•The outer formwork can be either

moved by wheel or crane according the surrounding site conditions. •Acrow misr also designs, forms, assembles, and supplies special tunnel form shapes upon request.

Horse Shoe Culvert (move on wheels)

### Acrow Big Steel Panel For Tunnel Form

Advantages of tunnel formwork:

- •Easy to use in site
- •Monolithic reinforced walling
- formwork system
- •It enables fast track construction
- $\bullet \mbox{It}$  proved to be cost effective system
- •Transferrable construction technology
- •It is reusable system which could be used many times.

•It is characterized by its light weight. •It is a time effective system which enables fast and speedy tunneling formwork and construction.

Acrow H20 & solider

Acrow One shutter solider

Acrow V.M.C

Acrow Circular column