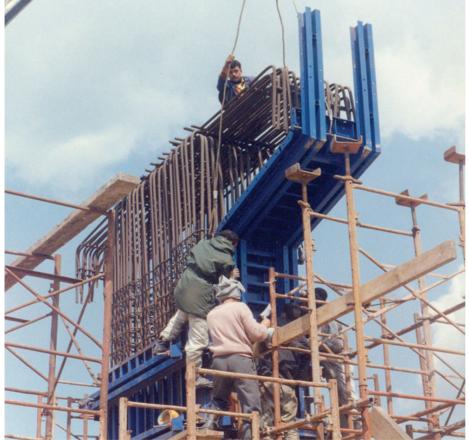

### Acrow Big Steel Panel For Column With Special Shape

Project : Sewage treatment water tank Client : Algna Alshabia for Electricity & Water Contractor : Bavaria Location : Libya

### Big Steel Panel System with one level of W/S Ties (H = 7.40 m)

•The tank main walls are tapered with thickness of (0.3 - 0.75 m) and height of 7.40 m.

•The tank walls are poured horizontally in several stages and vertically in one shot.

•To minimize the lost items, the

formwork is provided with truss soldiers, supported only by two levels of ties, only one tie level in concrete (w\s tie) and the other is above concrete finish level (thru tie).

•Steel panels sheeting are utilized for obtaining durable and multiple

re-uses applications.

•The crane handling for the system results in faster time of erection and minimizes the labor cost.

•Also the gutter wall formwork is designed to enable one shot pouring.