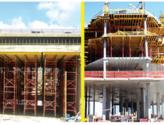

### Acrow Big Steel Panel For Column With Special Shape

Project : Sewage treatment water tank Client : Algna Alshabia for Electricity & Water Contractor : Bavaria Location : Libya

### Big Steel Panel System with one level of W/S Ties (H = 7.40 m)

•The tank main walls are tapered with thickness of (0.3 - 0.75 m) and height of 7.40 m.

•The tank walls are poured horizontally in several stages and vertically in one shot.

•To minimize the lost items, the

formwork is provided with truss soldiers, supported only by two levels of ties, only one tie level in concrete (w\s tie) and the other is above concrete finish level (thru tie).

•Steel panels sheeting are utilized for obtaining durable and multiple

re-uses applications.

•The crane handling for the system results in faster time of erection and minimizes the labor cost.

•Also the gutter wall formwork is designed to enable one shot pouring.