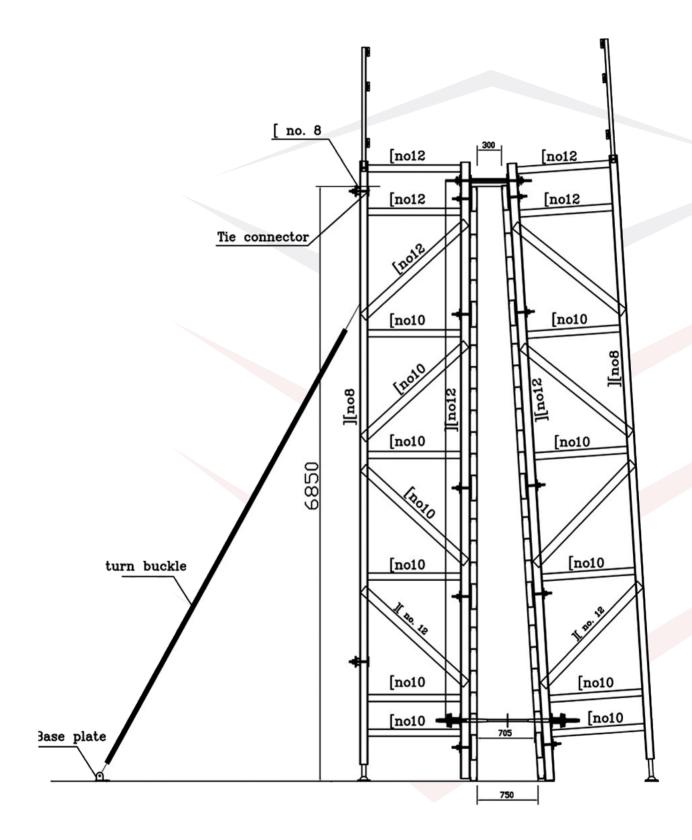

### Big Steel Panel System with one level of W/S Ties (H = 7.40 m)

•The tank main walls are tapered with thickness of (0.3 - 0.75 m) and height of 7.40 m.

•The tank walls are poured horizontally in several stages and vertically in one shot.

•To minimize the lost items, the

formwork is provided with truss soldiers, supported only by two levels of ties, only one tie level in concrete (w\s tie) and the other is above concrete finish level (thru tie).

•Steel panels sheeting are utilized for obtaining durable and multiple

re-uses applications.

•The crane handling for the system results in faster time of erection and minimizes the labor cost.

•Also the gutter wall formwork is designed to enable one shot pouring.

### Acrow Big Steel System With One Level Of W/S Ties (H - 7.40)